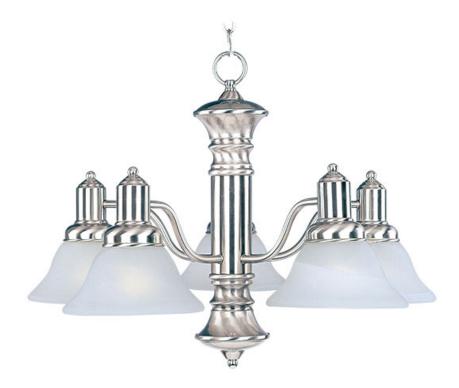

## PRODUCT DESCRIPTION

Newburg is a traditional, early American style collection from Maxim Lighting International in multiple finishes and glass types.

#### **FINISHES OPTION**

Oil Rubbed Bronze (OI)
Polished Brass (PB)

Satin Nickel (SN)

# GLASS

Marble MR

# MATERIAL

Steel, Glass