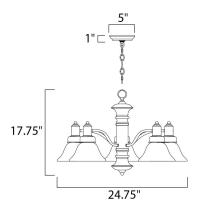

#### **MEASUREMENTS**

DIMENSION : 24.75" L x 24.75" W x 17.75" H

CANOPY : 5" W x 1" H x 5" L

HANGING WEIGHT : 13.45 lb